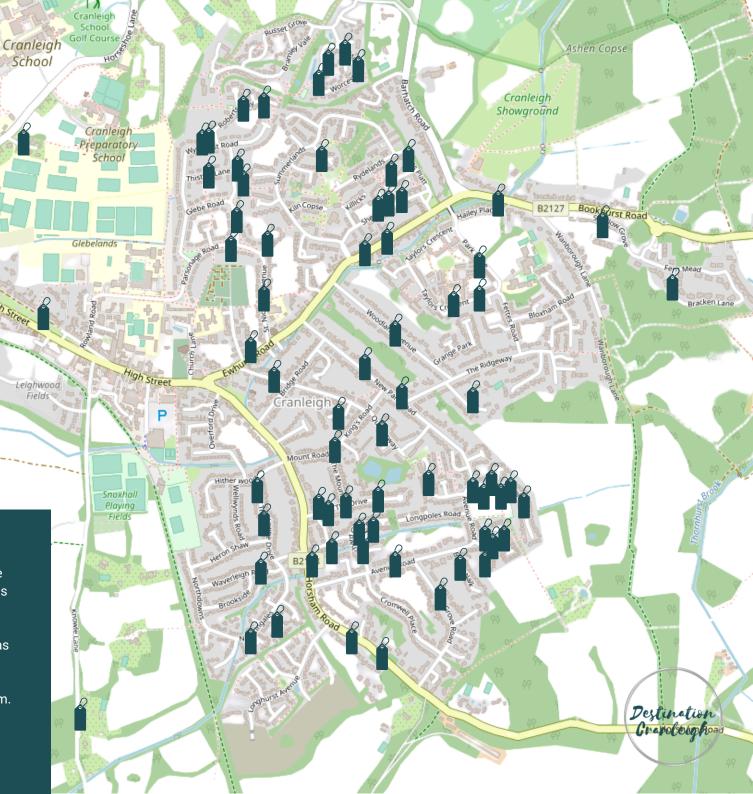

Visit the Cranleigh Jumble Trail from 10am to 3pm on Saturday 28th May with more than 60 locations across the village. All map locations are approximate with road names listed overleaf!

Guildford Ro

B2130

## CRANLEIGH JUMBLE TRAIL

| 4                    | Acres Platt       | 42               | Glebe Road       | 77                |  |
|----------------------|-------------------|------------------|------------------|-------------------|--|
| 4                    | Barber Drive      | The Acorns       | Grove Road       | Flat 2, Wakehurst |  |
| The Park Hatch       | Bookhurst Road    | 15               | Hewitts Road     | The Forge         |  |
| 2                    | Bracken Lane      | 79               | Horsham Road     |                   |  |
| 7                    | Broadwalk         | 112              | Horsham Road     | 12                |  |
| 5                    | Cameron Close     | 129              | Horsham Road     | 10                |  |
| 8                    | Cranbrook Terrace | 5                | Kings Road       | 6                 |  |
| 18                   | Cranleigh Mead    | Boy & Donkey     | Knowle Lane      | 5                 |  |
| 62                   | Cranleigh Mead    | 7                | Lashmere         | 13                |  |
| 75                   | Cranleigh Mead    | 6                | Mead Close       |                   |  |
| 83                   | Cranleigh Mead    | Rye Croft, 17    | Mead Road        | 3                 |  |
| 74                   | Cranleigh Mead    | Little Brington  | New Park Road    | 4                 |  |
| 60                   | Cranleigh Mead    | 9                | Orchard Gardens  | 14                |  |
| 32                   | Durnsford Way     | 16               | Orchard Gardens  | Monymusk          |  |
| 2                    | Durnsford Way     | Coruna           | New Park Road    | Oakside           |  |
| 7                    | Durnsford Way     | 11               | Park Drive       |                   |  |
| 29                   | Durnsford Way     | 43               | Queensway        | 26                |  |
| 26                   | Durnsford Way     | 19               | Roberts Way      | 28                |  |
| Brannocks            | Edgefield Close   | 21               | Roberts Way      | 3                 |  |
| Collingwood          | Elmbridge Road    | 7                | Sherrydon        | 33                |  |
| 11                   | Elmbridge Road    | 27               | Sherrydon        | 1                 |  |
| 2 Lades Cottage      | Ewhurst Road      | Staveley Cottage | St Nicolas Ave   | 55                |  |
| Hollybrook           | Ewhurst Road      | Threeways        | St Nicolas Close |                   |  |
| 1 Bedlow Cottage     | Ewhurst Road      | 15               | Strathavon Close | 56                |  |
| 7 Parkhouse Cottages | Ewhurst Road      | 6                | Strudwicks Field | ]                 |  |
| 3                    | Fortune Drive     | 3                | Swallow Grove    |                   |  |
|                      |                   |                  |                  | -                 |  |

- г

Taylors Cresent The Common

The Common

The Drive

The Drive The Drive The Precinct The Ridings The Ridings Thistley Lane Trelawne Drive Woodland Ave Woodlands Close Worcester Drive Worcester Drive Worcester Drive Worcester Drive Wyndham Crescent Wyphurst Road Wyphurst Road